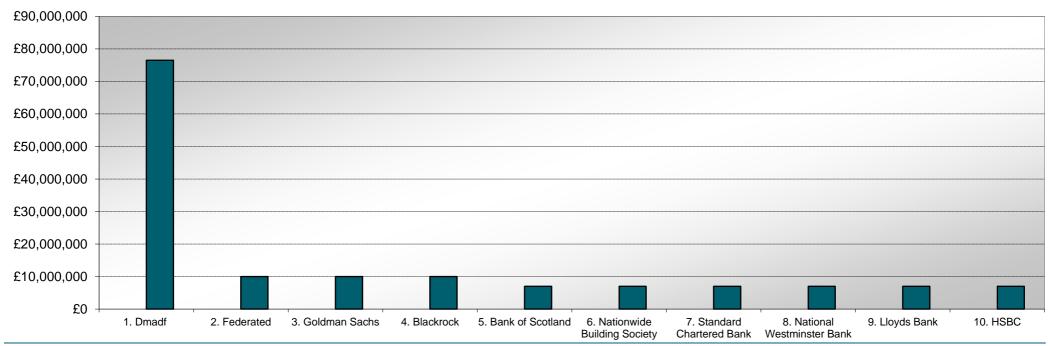

| Counterparty                 | Principal   | % of Total<br>Holding | WAM<br>(Days) | WAYield | WADefault |
|------------------------------|-------------|-----------------------|---------------|---------|-----------|
| 1. Dmadf                     | £76,500,000 | 51.52%                | 69            | 2.16%   | 0.003%    |
| 2. Federated                 | £10,000,000 | 6.73%                 | 1             | 1.91%   | 0.000%    |
| 3. Goldman Sachs             | £10,000,000 | 6.73%                 | 1             | 1.75%   | 0.000%    |
| 4. Blackrock                 | £10,000,000 | 6.73%                 | 1             | 1.76%   | 0.000%    |
| 5. Bank of Scotland          | £7,000,000  | 4.71%                 | 1             | 0.50%   | 0.000%    |
| Nationwide Building Society  | £7,000,000  | 4.71%                 | 49            | 0.35%   | 0.013%    |
| 7. Standard Chartered Bank   | £7,000,000  | 4.71%                 | 1             | 2.04%   | 0.000%    |
| 8. National Westminster Bank | £7,000,000  | 4.71%                 | 182           | 2.30%   | 0.047%    |
| 9. Lloyds Bank               | £7,000,000  | 4.71%                 | 280           | 2.00%   | 0.072%    |
| 10. HSBC                     | £7,000,000  | 4.71%                 | 1             | 1.62%   | 0.000%    |